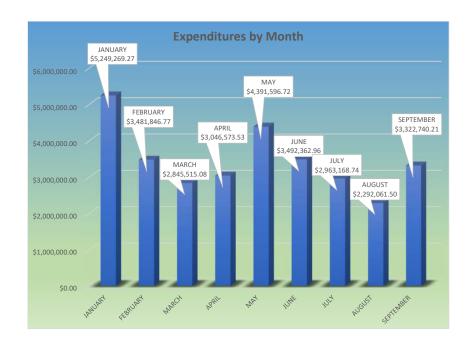

During this period, we were unable to audit <u>753</u> checks Totaling: <u>\$ 3,322,740.21</u> due to the August 30<sup>th</sup> changes implemented by County Administration.

Please see the following attachments for the breakdown for checks issued in September 2021: